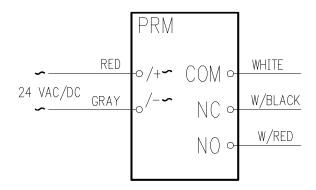

#### WIRING CONFIGURATION

## **DESCRIPTION**

The PRM accepts 24V AC/DC and a green led indicates when the relay is energized. The PRM uses a SPDT or form C relay output rated at 12A @ 120V AC.

# **RELAY SPECIFICATIONS**

RELAY: Form C with contact rated for:

> 12A @ 120V AC, 10A @ 28V DC, 10A @ 250V AC.

Mechanical life >100 million ops.

CONNECTIONS: 12" 18 AWG UL# 1015 listed wire

Qty. 7 wire nuts