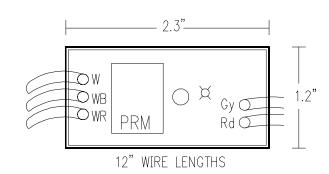

# PHYSICAL CONFIGURATION

Phone (801) 262-6400, 1-800-261-3602

**REV 5/02**

# **SPECIFICATIONS**

SIZE: 1.2" L x 2.3" W x .95" H

MOUNTING: 2" L x 1" W Double-sided foam tape

And 1.25" self tapping Phillips screw

POWER: 24V AC .35VA 50/60Hz or

24V DC @ 15mA

AMBIENT TEMP: 0-50°C